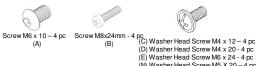

**Supplied Parts** Qty Back Wall Plate Assembly 1 Unit LCD/LED VESA Plate 1 Unit **Back Covers** 1 Unit VESA Extension Plate 4 Unit Hardware KIT 1 Unit

(N) Washer Head Screw M5 X 20 - 4 pc

(G) Washer M 6 – 4 pc (H) Washer M 10 – 1 pc (I) Washer M 4 – 4 pc Nylock Nut M10 - 2 pc

**Hardware KIT Contents** 

Wall Bolt 6x60 - 4pc

Plastic Stopper - 2 pc Plastic Anchor 8 x60 -4pcs

**ASSEMBLY** 

VESA Suitability - 400x400, 300x300, 300x200, 200x200

**Hardware Used** 

B or C or D or E or I

L, K and G

A and M

F and H