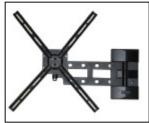

**Supplied Parts** Qty Back Wall Plate Assembly 1 Unit LCD/LED VESA Plate 1 Unit **Back Covers** 1 Unit VESA Extension Plate 4 Unit Hardware KIT 1 Unit

(N) Washer Head Screw M5 X 20 - 4 pc

(G) Washer M 6 – 4 pc (H) Washer M 10 – 1 pc (I) Washer M 4 – 4 pc Nylock Nut M10 - 2 pc

## **Installation Guidelines:**

- Place the Back Plate on the wall at the desired Height.
- 2. Check the straightness with the help of water level.
- 3. Mark the Holes for mounting on the wall and use the drill bit of 8mm to drill holes.
- Mount the Wall Bracket to the wall with the help of hardware provided. 4.
- 5. Fix The VESA Extension plate in case required. For VESA of 100mmx100mm, extension plate not required. If more, than fix the extension plate with the VESA plate using the hardware provided.
- 6. Place the LCD/LED face down carefully on the soft cloth/cushion.
- 7. Place the VESA mounting plate assemble at the back of the LCD/LED matching the mounting holes.
- 8. Adjust the VESA extension plate, if required.
- 9 Tighten the VESA Mounting Plate assembly to the LCD / LED with the help of screw provided.
- 10. Ensure the screws are fully tight.
- 11. Place the VESA mounting assembly on the wall mount assembly as shown & secure properly.
- 12. Place the Wall Plate Cover on the Wall Plate as shown.
- 13. Place the Plastic Stopper on the wall plate in the slot provided.