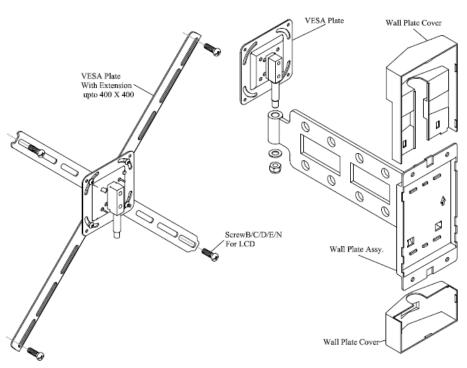

## **Installation Guidelines:**

- Place the Back Plate on the wall at the desired Height.
- 2. Check the straightness with the help of water level.
- 3. Mark the Holes for mounting on the wall and use the drill bit of 8mm to drill holes.
- Mount the Wall Bracket to the wall with the help of hardware provided. 4.
- 5. Fix The VESA Extension plate in case required. For VESA of 100mmx100mm, extension plate not required. If more, than fix the extension plate with the VESA plate using the hardware provided.
- 6. Place the LCD/LED face down carefully on the soft cloth/cushion.
- 7. Place the VESA mounting plate assemble at the back of the LCD/LED matching the mounting holes.
- 8. Adjust the VESA extension plate, if required.
- 9 Tighten the VESA Mounting Plate assembly to the LCD / LED with the help of screw provided.
- 10. Ensure the screws are fully tight.
- 11. Place the VESA mounting assembly on the wall mount assembly as shown & secure properly.
- 12. Place the Wall Plate Cover on the Wall Plate as shown.
- 13. Place the Plastic Stopper on the wall plate in the slot provided.